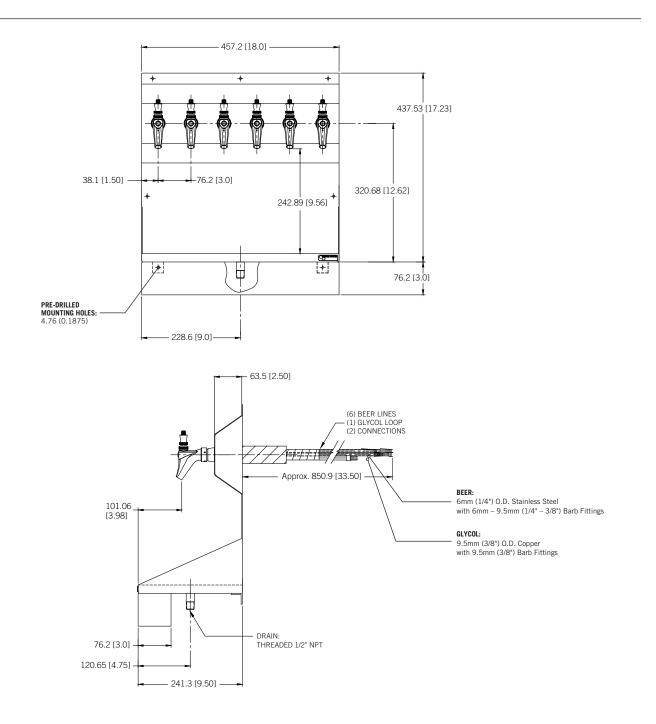

- **KRONOS 6 FAUCET**
- Maximize bar top space with convenient wall mounting.
- All-in-one design: draft tower and drip tray.
- Exterior finish will provide years of durable service.
- All stainless steel contact with the beer for the ultimate in draft purity.



KRONOS-6SSKR Brushed Stainless Steel

Faucet knobs not included.



www.micromatic.com • 1 (866) 327-4159

**KRONOS - 6 FAUCET** 

Location:



| Part No.     | Faucets | Finish                  | Dispense System     | Shipping Weight |
|--------------|---------|-------------------------|---------------------|-----------------|
| KRONOS-6SSKR | 6       | Brushed Stainless Steel | Kool-Rite™ (Glycol) | 17 kg           |
|              |         |                         |                     | 36 lbs          |

# **Dimensions**





## West

19791 Bahama St. Northridge, CA 91324 Tel. (818) 701-9765 Fax. (818) 701-9844

#### Central

10726 North Second St. Machesney Park, IL 61115 Tel. (815) 968-7557 Fax. (815) 968-0363

## Southeast

15111 Dispense Ln. Brooksville, FL 34604 Tel. (352) 799-6331 Fax. (352) 796-2429

## Northeast

4601 Saucon Creek Rd. Center Valley, PA 18034 Tel. (610) 625-4464 Fax. (610) 625-4466