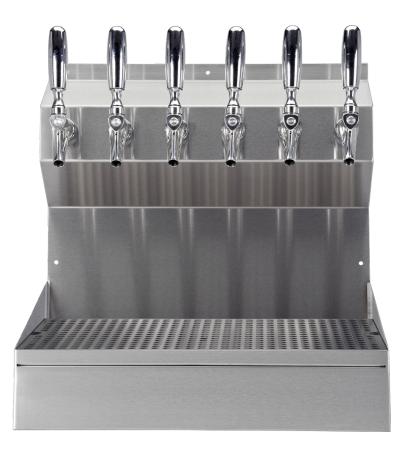

# **DRAFT TOWER**

- **KRONOS 6 FAUCET**
- Maximize bar top space with convenient wall mounting.
- All-in-one design: draft tower and drip tray.
- Exterior finish will provide years of durable service.
- All stainless steel contact with the beer for the ultimate in draft purity.

KRONOS-6SSKR Brushed Stainless Steel

Faucet knobs not included.

www.micromatic.com • 1 (866) 327-4159

**KRONOS - 6 FAUCET** 

Location:

| Part No.     | Faucets | Finish                  | Dispense System     | Shipping Weight |
|--------------|---------|-------------------------|---------------------|-----------------|
| KRONOS-6SSKR | 6       | Brushed Stainless Steel | Kool-Rite™ (Glycol) | 17 kg           |
|              |         |                         |                     | 36 lbs          |